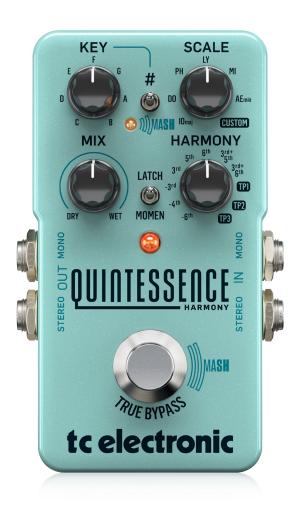

## QUINTESSENCE HARMONY

Exceptional Dual-Voiced Intelligent Harmonizer with Groundbreaking MASH Footswitch

- Exceptional dual-voiced intelligent harmony pedal with innovative pressure-sensitive footswitch
- Groundbreaking MASH technology turns footswitch into a pressureresponsive expression controller
- MASH footswitch lets you easily pitch-bend harmonized notes up to the next interval
- Choose between latching and momentary footswitch modes for perfect integration with your playing style
- TonePrint-enabled to let you beam cool signature tones into your pedal with the free TonePrint App
- Design your own harmonized interval effects from scratch with free TonePrint Editor for PC, Mac\* and iPad\*
- Simple, easy-to-use controls let you focus on playing
- Compact footprint fits on any pedal board
- True bypass allows for optimum clarity and zero high-end loss when the pedal is off
- Works flawlessly with guitar and FX loop signals
- Optional buffered bypass mode prevents high frequency loss from long cable runs

### MASH up an Interval

QUINTESSENCE features MASH footswitch giving you a powerful expressive tool without taking up any extra pedalboard real estate. By default the MASH switch has been assigned to bend your harmonized note up to the next interval within the scale but in TonePrint mode, you can assign MASH to control just about any aspect of the pedal including custom scale steps - both above and below the original harmony. This not only makes the QUINTESSENCE much more versatile as you can switch between two different intervals mid-song without having to

### **Footswitch Flexibility**

QUINTESSENCE quickly and easily lets you toggle between standard latch mode and momentary mode for spontaneously improvised harmonizing on the spot. This is useful when you need a little extra something in the last bar of your solo for dramatic effect or for riffs where you want an emphasis on a certain note or beat. If the boys are back in town and you know you're going to be playing long harmonized riffs and want to move around the stage a bit, set QUINTESSENCE to latch mode and run to the hills! And don't worry – MASH works in either setting.

### **Customize Your Harmony**

If you don't feel like using one of the seven preset diatonic modes commonly used, the Custom scale mode lets you load in whichever flavor of tonality you want your harmonies to follow. When QUINTESSENCE is not in TonePrint mode the Custom mode is set for Locrian. Using the 3 TonePrint slots however, you can set it to a wealth of different custom scales. Feeling major pentatonic or harmonic minor today? Have at it, Hoss!

### **Triple TonePrint Treasures**

The TonePrint platform allows you to customize your own harmonies with one or two extra voices on top of your dry signal in any way you want. Of course, you get 3 TonePrint slots to get you safely through your set list. The free TonePrint editor gives you access to a wealth of tweakable parameters to get you exactly the harmonies you want. Instead of spending your time trying to find your own Dickey Betts or Marty Friedman for your band – QUINTESSENCE has your back and is always in tune.