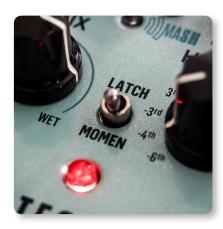

### **Footswitch Flexibility**

QUINTESSENCE quickly and easily lets you toggle between standard latch mode and momentary mode for spontaneously improvised harmonizing on the spot. This is useful when you need a little extra something in the last bar of your solo for dramatic effect or for riffs where you want an emphasis on a certain note or beat. If the boys are back in town and you know you're going to be playing long harmonized riffs and want to move around the stage a bit, set QUINTESSENCE to latch mode and run to the hills! And don't worry – MASH works in either setting.