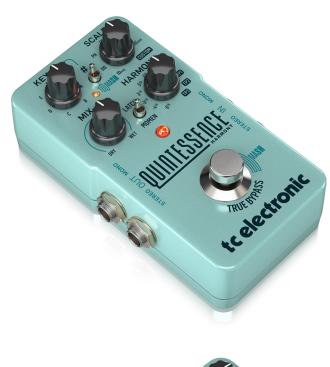

#### **True to Tone**

You love tone, so do we, and our design philosophy testifies to that. So whatever route you wanna go, we got your back. With optimized headroom, True Bypass or Buffered Bypass switch and Kill-Dry on/off, this pedal guarantees optimal tonal integrity and zero loss of tone. And, no matter if the pedal is on or off your precious dry sound is always passed through the pedal unharmed in all it's pure analog glory due to an Analog-Dry-Through.