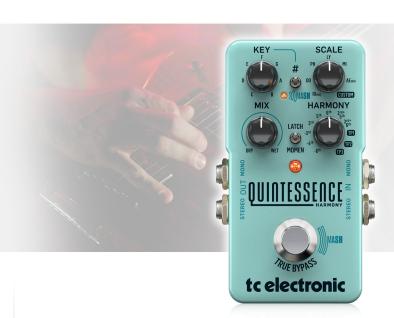

## QUINTESSENCE HARMONY

Exceptional Dual-Voiced Intelligent Harmonizer with Groundbreaking MASH Footswitch

- Exceptional dual-voiced intelligent harmony pedal with innovative pressure-sensitive footswitch
- Groundbreaking MASH technology turns footswitch into a pressureresponsive expression controller
- MASH footswitch lets you easily pitch-bend harmonized notes up to the next interval
- Choose between latching and momentary footswitch modes for perfect integration with your playing style
- TonePrint-enabled to let you beam cool signature tones into your pedal with the free TonePrint App
- Design your own harmonized interval effects from scratch with free TonePrint Editor for PC, Mac\* and iPad\*
- Simple, easy-to-use controls let you focus on playing
- Compact footprint fits on any pedal board
- True bypass allows for optimum clarity and zero high-end loss when the pedal is off
- Works flawlessly with guitar and FX loop signals
- Optional buffered bypass mode prevents high frequency loss from long cable runs

QUINTESSENCE HARMONY is a state-of-the-art intelligent harmonizer pedal that features expressive MASH technology and powerful TonePrint editing. Capable of beefing up your playing in any musical style from country or southern rock harmonies to Thin Lizzy-esque twin riffs and screaming metal leads, QUINTESSENCE follows your every whim with perfectly harmonized

notes in a wide variety of modes and scales. With MASH, QUINTESSENCE can bend the harmonized notes without you moving a finger, momentarily harmonize just a few bars or notes and with our proprietary TonePrint technology you can even choose exotic scales and custom intervals for harmonies. Complex as it may sound, QUINTESSENCE sounds simply stunning – and its intuitive and straightforward design makes it easy to use.