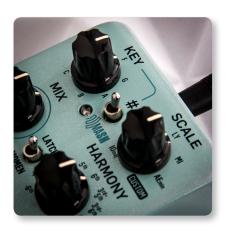

## QUINTESSENCE HARMONY

Exceptional Dual-Voiced Intelligent Harmonizer with Groundbreaking MASH Footswitch

- Exceptional dual-voiced intelligent harmony pedal with innovative pressure-sensitive footswitch
- Groundbreaking MASH technology turns footswitch into a pressureresponsive expression controller
- MASH footswitch lets you easily pitch-bend harmonized notes up to the next interval
- Choose between latching and momentary footswitch modes for perfect integration with your playing style
- TonePrint-enabled to let you beam cool signature tones into your pedal with the free TonePrint App
- Design your own harmonized interval effects from scratch with free TonePrint Editor for PC, Mac\* and iPad\*
- Simple, easy-to-use controls let you focus on playing
- Compact footprint fits on any pedal board
- True bypass allows for optimum clarity and zero high-end loss when the pedal is off
- Works flawlessly with guitar and FX loop signals
- Optional buffered bypass mode prevents high frequency loss from long cable runs

QUINTESSENCE HARMONY is a state-of-the-art intelligent harmonizer pedal that features expressive MASH technology and powerful TonePrint editing. Capable of beefing up your playing in any musical style from country or southern rock harmonies to Thin Lizzy-esque twin riffs and screaming metal leads, QUINTESSENCE follows your every whim with perfectly harmonized

notes in a wide variety of modes and scales. With MASH, QUINTESSENCE can bend the harmonized notes without you moving a finger, momentarily harmonize just a few bars or notes and with our proprietary TonePrint technology you can even choose exotic scales and custom intervals for harmonies. Complex as it may sound, QUINTESSENCE sounds simply stunning – and its intuitive and straightforward design makes it easy to use.

### MASH up an Interval

QUINTESSENCE features MASH footswitch giving you a powerful expressive tool without taking up any extra pedalboard real estate. By default the MASH switch has been assigned to bend your harmonized note up to the next interval within the scale but in TonePrint mode, you can assign MASH to control just about any aspect of the pedal including custom scale steps - both above and below the original harmony. This not only makes the QUINTESSENCE much more versatile as you can switch between two different intervals mid-song without having to

### **Footswitch Flexibility**

QUINTESSENCE quickly and easily lets you toggle between standard latch mode and momentary mode for spontaneously improvised harmonizing on the spot. This is useful when you need a little extra something in the last bar of your solo for dramatic effect or for riffs where you want an emphasis on a certain note or beat. If the boys are back in town and you know you're going to be playing long harmonized riffs and want to move around the stage a bit, set QUINTESSENCE to latch mode and run to the hills! And don't worry – MASH works in either setting.

### **Customize Your Harmony**

If you don't feel like using one of the seven preset diatonic modes commonly used, the Custom scale mode lets you load in whichever flavor of tonality you want your harmonies to follow. When QUINTESSENCE is not in TonePrint mode the Custom mode is set for Locrian. Using the 3 TonePrint slots however, you can set it to a wealth of different custom scales. Feeling major pentatonic or harmonic minor today? Have at it, Hoss!