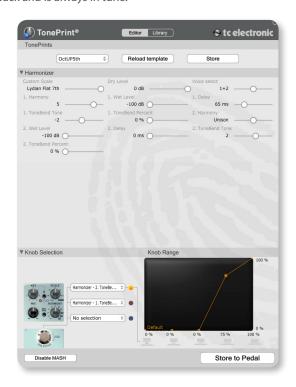

### **Triple TonePrint Treasures**

The TonePrint platform allows you to customize your own harmonies with one or two extra voices on top of your dry signal in any way you want. Of course, you get 3 TonePrint slots to get you safely through your set list. The free TonePrint editor gives you access to a wealth of tweakable parameters to get you exactly the harmonies you want. Instead of spending your time trying to find your own Dickey Betts or Marty Friedman for your band – QUINTESSENCE has your back and is always in tune.

### Your Vision, Your Sound!

Music is the truest expression of self – that's why it is your right to have your effect sound the way YOU want it to, no holds barred. With the TonePrint Editor you have full control over all effects parameters – so you can create your own signature TC sound.

Get the Editor Now for PC/Mac