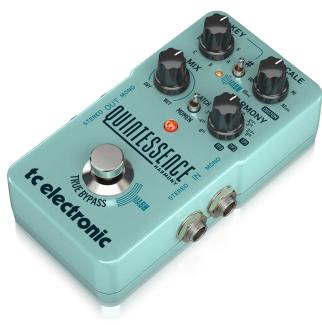

## QUINTESSENCE HARMONY

Exceptional Dual-Voiced Intelligent Harmonizer with Groundbreaking MASH Footswitch

- Exceptional dual-voiced intelligent harmony pedal with innovative pressure-sensitive footswitch
- Groundbreaking MASH technology turns footswitch into a pressureresponsive expression controller
- MASH footswitch lets you easily pitch-bend harmonized notes up to the next interval
- Choose between latching and momentary footswitch modes for perfect integration with your playing style
- TonePrint-enabled to let you beam cool signature tones into your pedal with the free TonePrint App
- Design your own harmonized interval effects from scratch with free TonePrint Editor for PC, Mac\* and iPad\*
- Simple, easy-to-use controls let you focus on playing
- Compact footprint fits on any pedal board
- True bypass allows for optimum clarity and zero high-end loss when the pedal is off
- Works flawlessly with guitar and FX loop signals
- Optional buffered bypass mode prevents high frequency loss from long cable runs

QUINTESSENCE HARMONY is a state-of-the-art intelligent harmonizer pedal that features expressive MASH technology and powerful TonePrint editing. Capable of beefing up your playing in any musical style from country or southern rock harmonies to Thin Lizzy-esque twin riffs and screaming metal leads, QUINTESSENCE follows your every whim with perfectly harmonized

notes in a wide variety of modes and scales. With MASH, QUINTESSENCE can bend the harmonized notes without you moving a finger, momentarily harmonize just a few bars or notes and with our proprietary TonePrint technology you can even choose exotic scales and custom intervals for harmonies. Complex as it may sound, QUINTESSENCE sounds simply stunning – and its intuitive and straightforward design makes it easy to use.